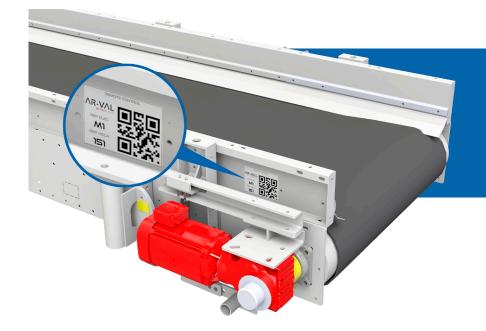

## **AR-VAL REMOTE CONTROL**

YOUR DEDICATED EQUIPMENT'S **MANAGEMENT SOLUTION** 

Ar-Val Remote Control software makes it possible to optimize execution of maintenance operations.

Thanks to a wireless network, it is possible to move within the sorting plant without constraints, scan an equipment via a QR Code and take control of it.

Example: Fast control taking via QR Code