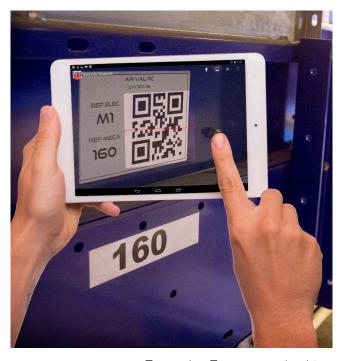

Example: Fast control taking via QR Code

- Remote control of an equipment via a tablet
- Fast control taking via QR Code
- Reduce number of maintenance operators required to one
- No wired connection, allowing for freedom of movement
- Capacity to use the system with one or several tablets simultaneously
- Visualisation of the engine's intensity and frequency if such a measurement is possible
- Visualisation of the operating time and number of startup.