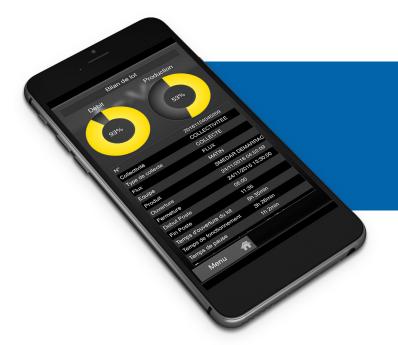

## AR-VAL PROD MOBILE

THE BEST ALLY FOR PERFORMANCE GAIN

Ar-Val Prod Mobile software is designed for operators and local authorities managing waste treatment facilities. It makes it possible to analyse in real-time the operation of the facility.

Your data are saved on our cloud secured servers in France and returned on your smartphones.

Ar-Val Prod Mobile is fully compatible with all mobile exploitation systems.