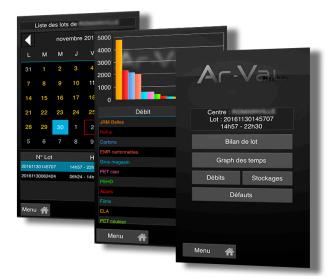

## AR-VAL PROD MOBILE

THE BEST ALLY FOR PERFORMANCE GAIN

Ar-Val Prod Mobile software is designed for operators and local authorities managing waste treatment facilities. It makes it possible to analyse in real-time the operation of the facility.

## **REAL-TIME MONITORING**

- Morphological and production results
- Break-down and tonnage of sorted materials, average throughputdébits moyens
- Graphics presenting production status
- Listing of all detected flaw